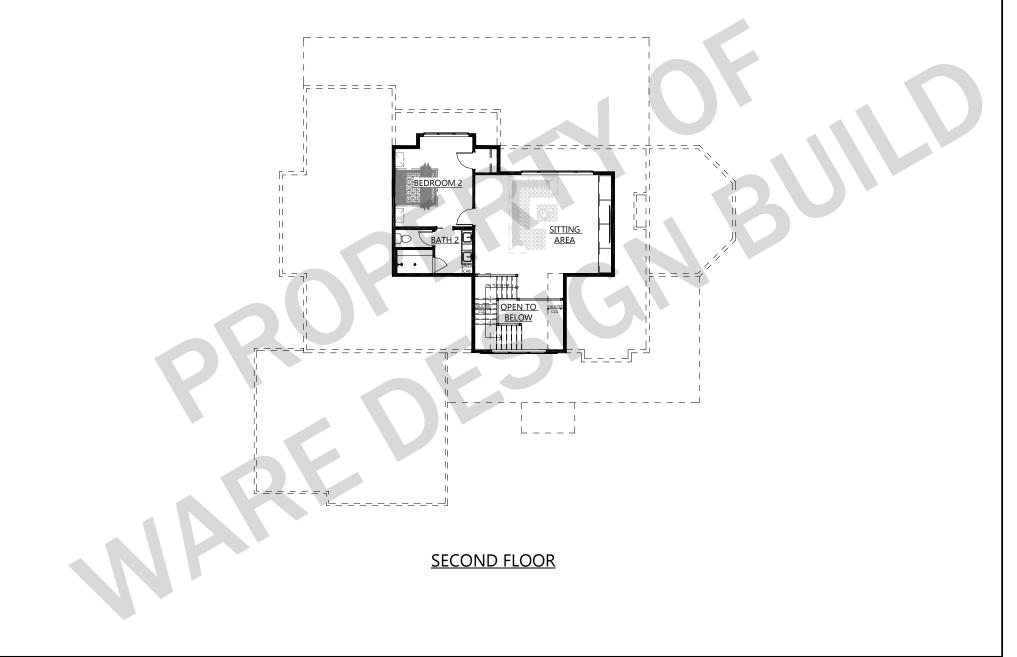

2ND FLOOR

**1ST FLOOR** 

769 SQ.FT.

2569 SQ.FT.

| WARE                 |
|----------------------|
|                      |
| UILD                 |
|                      |
| New Berlin, WI 53146 |
| UI                   |

## **TRANSITIONAL - 200**

| HOME INFO |     | 2ND FLOOR      | 769 SQ.FT.  |                                  |
|-----------|-----|----------------|-------------|----------------------------------|
|           |     | 1ST FLOOR      | 2569 SQ.FT. |                                  |
|           | ЧFO | LOWER LEVEL    | 2086 SQ.FT. |                                  |
|           | _   | TOTAL FINISHED | 5424 SQ.FT. |                                  |
|           | POF | GARAGE         | 3 CAR       |                                  |
|           | _   | # OF BEDROOMS  | 3 BDRM.     |                                  |
|           |     | # OF BATHS     | 3.5 BATH    | 262.303.4935 waredesignbuild.com |
|           |     |                |             | Ŭ                                |