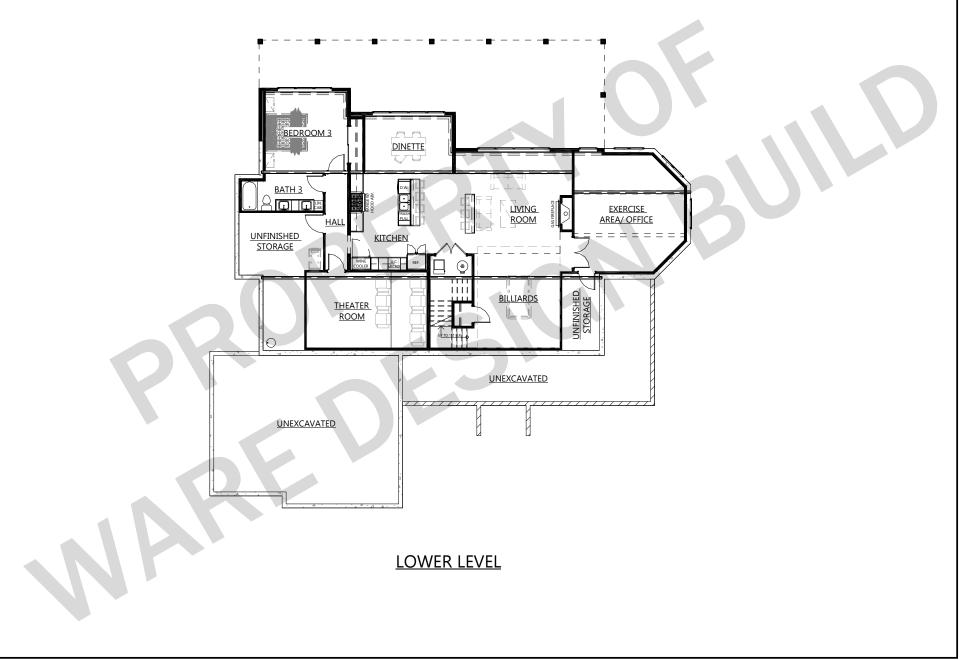

## F INFO LOWER LEVEL 2086 SQ.FT. **TRANSITIONAL - 200** TOTAL FINISHED 5424 SQ.FT. HOME DESIGN . BUILD GARAGE 3 CAR # OF BEDROOMS 3 BDRM. # OF BATHS 3.5 BATH 262.303.4935 17500 W. Liberty Lane New Berlin, WI 53146 waredesignbuild.com PROPERTY OF WARE DESIGN BUILD - DO NOT DUPLICATE - © COPYRIGHT 2023 ALL RIGHTS RESERVED DECK ATO DOO MASTER BEDROOM |||A 77 4 1 0 MASTER D.W. GREAT TH H. SUNROOM <u>ROOM</u> ↓↓ KITCHEN MASTER ᆂᆣ П <u>W.I.C.</u> 77'-8" \_ 69'-8" OFFICE PANT z MUD ROOM FOYER PWDR. $\Box$ WINDOW SEAT COVERED PORCH **3 CAR GARAGE** 79'-10" FIRST FLOOR

## **TRANSITIONAL - 200**

| HOME INFO |     | 2ND FLOOR      | 769 SQ.FT.  |                                  |
|-----------|-----|----------------|-------------|----------------------------------|
|           |     | 1ST FLOOR      | 2569 SQ.FT. |                                  |
|           | ЧFO | LOWER LEVEL    | 2086 SQ.FT. |                                  |
|           | _   | TOTAL FINISHED | 5424 SQ.FT. |                                  |
|           | POF | GARAGE         | 3 CAR       |                                  |
|           | _   | # OF BEDROOMS  | 3 BDRM.     |                                  |
|           |     | # OF BATHS     | 3.5 BATH    | 262.303.4935 waredesignbuild.com |
|           |     |                |             | Ŭ                                |