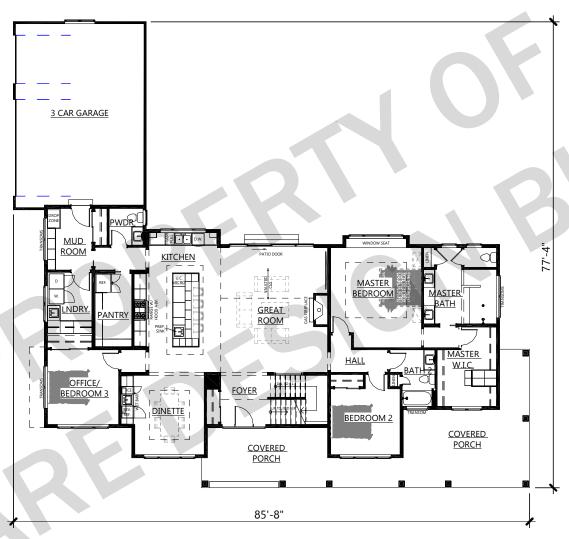

## MODERN FARMHOUSE - 200

PROPERTY OF WARE DESIGN BUILD - DO NOT DUPLICATE - © COPYRIGHT 2023 ALL RIGHTS RESERVED

| HOME INFO | 1ST FLOOR      | 2524 SQ.FT. |
|-----------|----------------|-------------|
|           | 2ND FLOOR      | 473 SQ.FT.  |
|           | TOTAL FINISHED | 2997 SQ.FT. |
|           | GARAGE         | 3 CAR       |
|           | # OF BEDROOMS  | 3/4 BDRM.   |
|           | # OF BATHS     | 3.5 BATH    |

waredesignbuild.com 17500 W. Liberty Lane New Berlin, WI 53146

**FIRST FLOOR** 

## MODERN FARMHOUSE - 200

PROPERTY OF WARE DESIGN BUILD - DO NOT DUPLICATE - © COPYRIGHT 2023 ALL RIGHTS RESERVED

|           | 1ST FLOOR      | 2524 SQ.FT. |
|-----------|----------------|-------------|
| ج         | 2ND FLOOR      | 473 SQ.FT.  |
| ĮΞ        | TOTAL FINISHED | 2997 SQ.FT. |
| HOME INFO | GARAGE         | 3 CAR       |
| Ĭ         | # OF BEDROOMS  | 3/4 BDRM.   |
|           | # OF BATHS     | 3.5 BATH    |