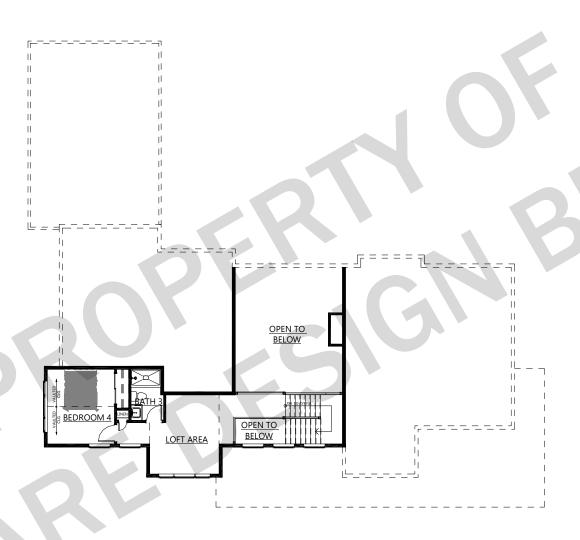

BATHS     | 3.5 BATH    |



waredesignbuild.com 17500 W. Liberty Lane New Berlin, WI 53146



**FIRST FLOOR** 

## MODERN FARMHOUSE - 200

PROPERTY OF WARE DESIGN BUILD - DO NOT DUPLICATE - © COPYRIGHT 2023 ALL RIGHTS RESERVED

|           | 1ST FLOOR      | 2524 SQ.FT. |
|-----------|----------------|-------------|
| ج         | 2ND FLOOR      | 473 SQ.FT.  |
| ĮΞ        | TOTAL FINISHED | 2997 SQ.FT. |
| HOME INFO | GARAGE         | 3 CAR       |
| Ĭ         | # OF BEDROOMS  | 3/4 BDRM.   |
|           | # OF BATHS     | 3.5 BATH    |



| 262.303.4935 | waredesignbuild.com | 17500 W. Liberty Lane New Berlin, WI 53146 |
|--------------|---------------------|--------------------------------------------|
|              |                     |                                            |



**SECOND FLOOR**