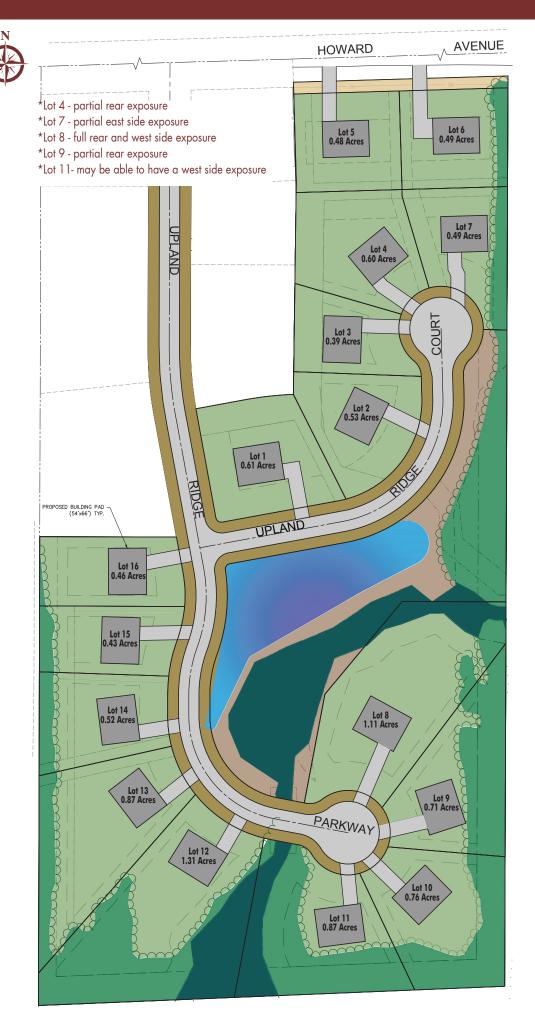

## A new development featuring custom homes by Ware Design Build

## LOCATED SOUTH OF HOWARD AVE, EAST OF SUNNYSLOPE ROAD IN NEW BERLIN WI.

| LOT     | ACRES | ASKING PRICE |
|---------|-------|--------------|
| Lot 1   | 0.61  | \$205,000    |
| Lot 2   | 0.53  | \$195,000    |
| Lot 3   | 0.39  | \$190,000    |
| Lot 4*  | 0.60  | \$210,000    |
| Lot 5   | 0.48  | \$190,000    |
| Lot 6   | 0.49  | \$190,000    |
| Lot 7*  | 0.49  | \$190,000    |
| Lot 8*  | 1.11  | \$260,000    |
| Lot 9*  | 0.71  | \$240,000    |
| Lot 10  | 0.76  | \$245,000    |
| Lot 11* | 0.87  | \$250,000    |
| Lot 12  | 1.31  | \$260,000    |
| Lot 13  | 0.87  | \$250,000    |
| Lot 14  | 0.52  | \$235,000    |
| Lot 15  | 0.43  | \$235,000    |
| Lot 16  | 0.46  | \$235,000    |