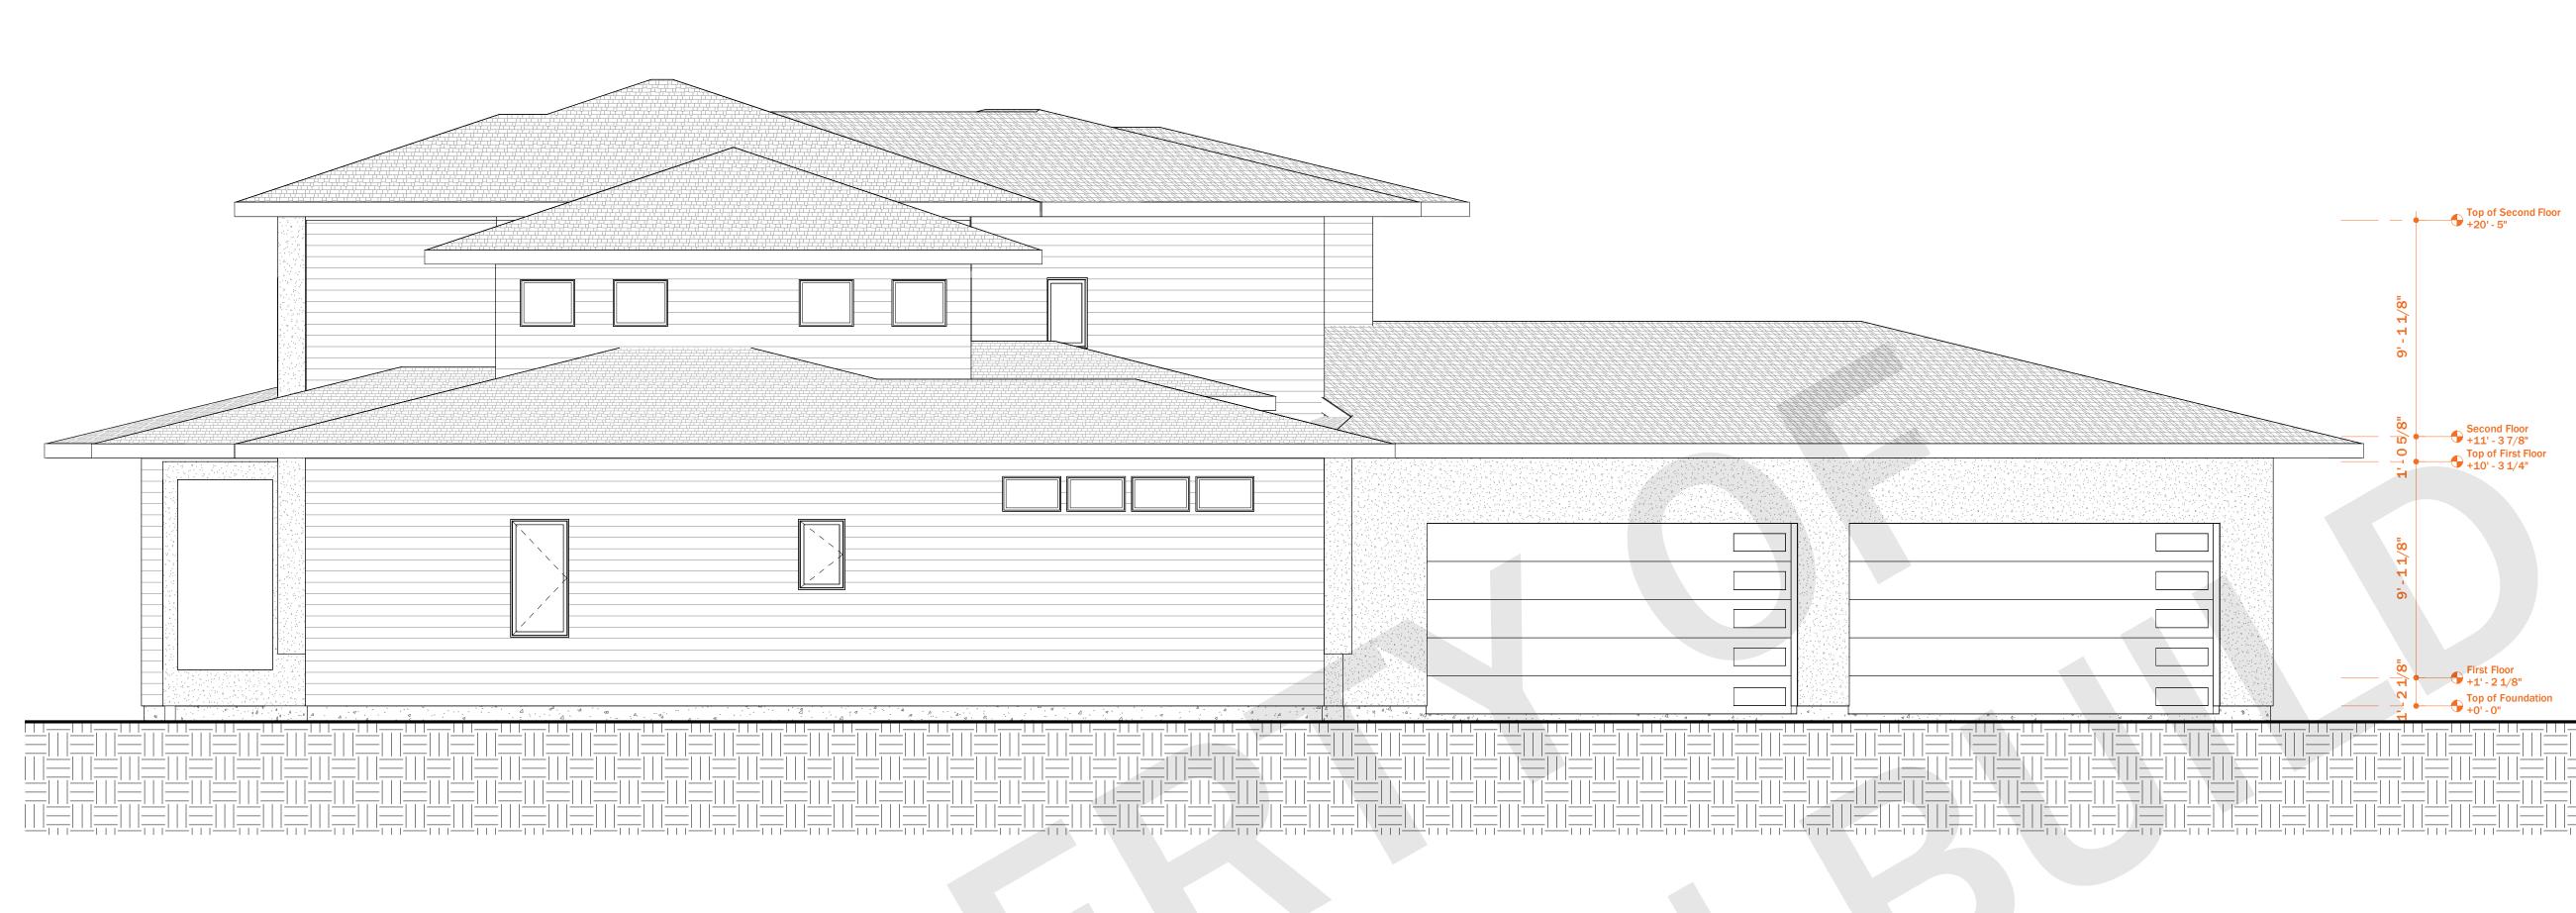

## PROJECT: CONSTRUCTION

UPLAND RIDGE LOT #9 NEW BERLIN, WI

**REVISION** 

NOTES:

LEFT ELEVATION SCALE: 1/4" = 1'-0"

> Second Floor +11' - 3 7/8" Top of First Floor +10' - 3 1/4" © COPYRIGHT 2019 WARE DESIGN BUILD ALL RIGHTS RESERVED. **EXTERIOR** Top of Foundation +0' - 0"

Top of Second Floor +20' - 5"

First Floor +1' - 2 1/8"

RIGHT ELEVATION

SCALE: 1/4" = 1'-0"

THIS DOCUMENT, IDEAS AND DESIGN INCORPORATED HEREIN ARE THE PROPERTY OF WARE DESIGN BUILD AND ARE NOT TO BE USED WHOLE OR IN PART WITHOUT THE WRITTEN CONSENT OF WARE DESIGN BUILD