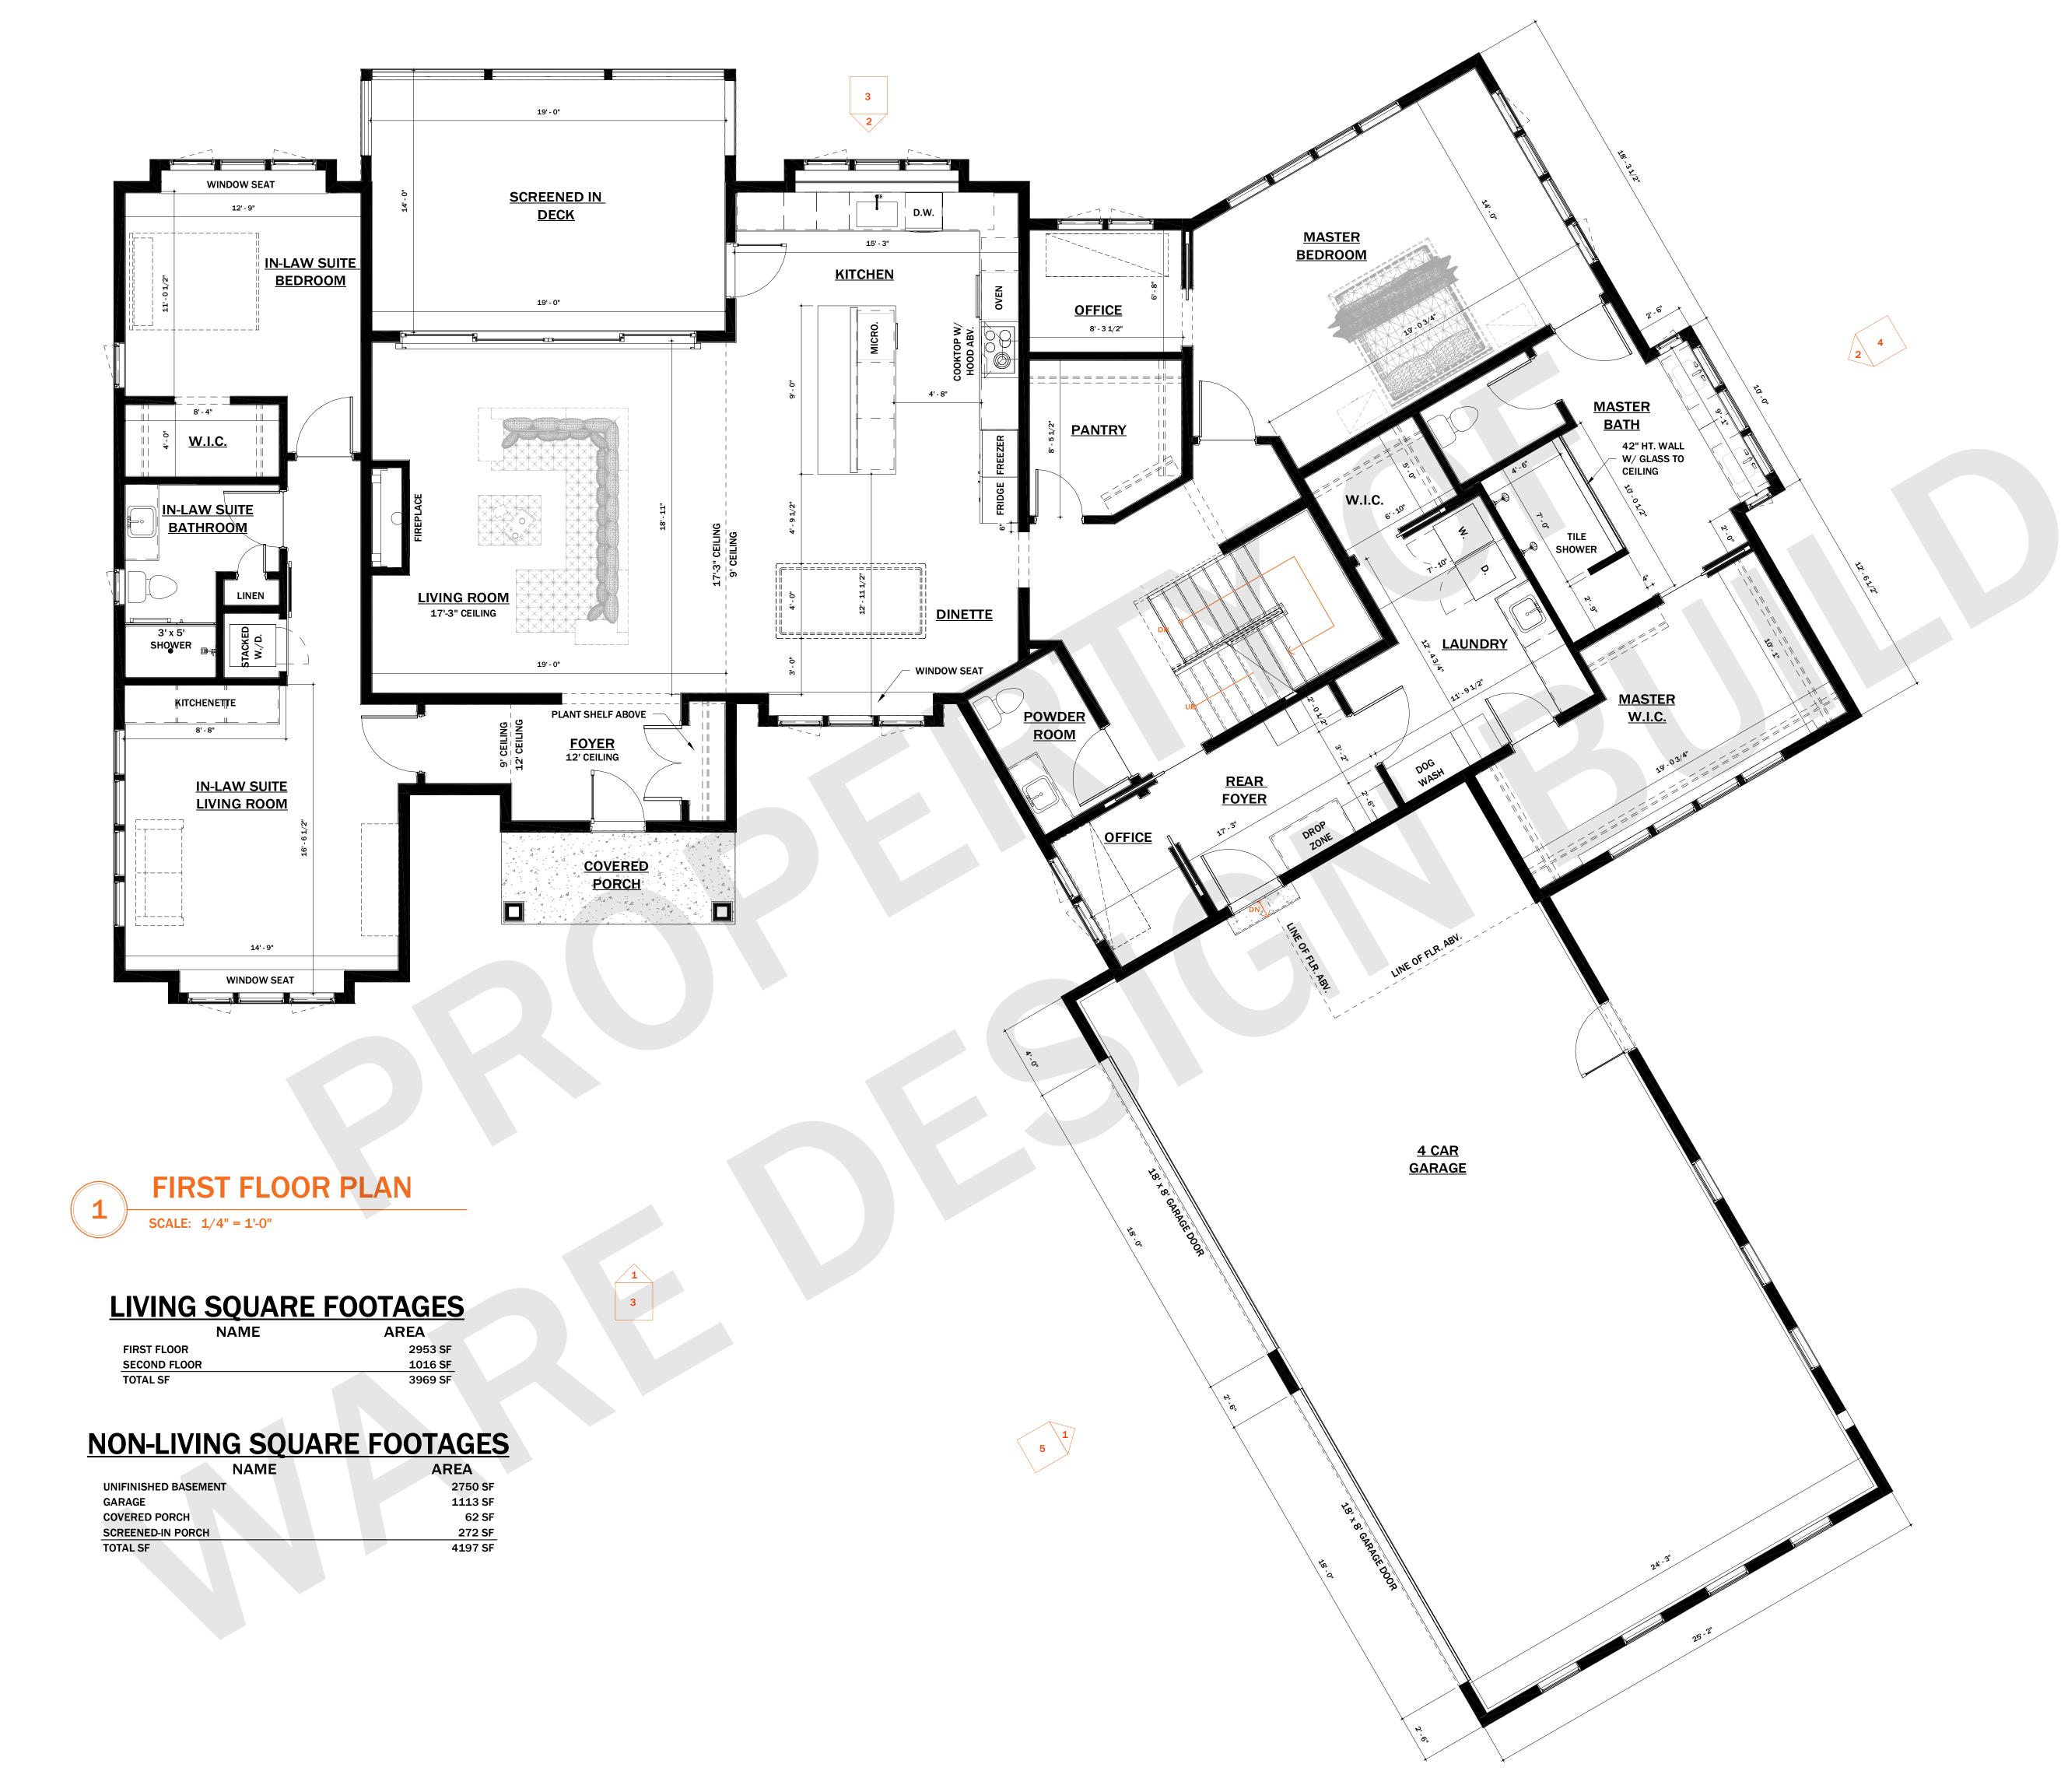

FIRST FLOOR BROCHURE PLAN

SCALE: 1/4" = 1'-0"

1

## **LIVING SQUARE FOOTAGES**

|              | NAME | AREA |    |
|--------------|------|------|----|
| FIRST FLOOR  |      | 2953 | SF |
| SECOND FLOOR |      | 1016 | SF |
| TOTAL SF     |      | 3969 | SF |

## NON-LIVING SQUARE FOOTAGES NAME AREA

| NAIVIE               | AREA    |
|----------------------|---------|
| UNIFINISHED BASEMENT | 2750 SF |
| GARAGE               | 1113 SF |
| COVERED PORCH        | 62 SF   |
| SCREENED-IN PORCH    | 272 SF  |
| TOTAL SF             | 4197 SF |
|                      |         |