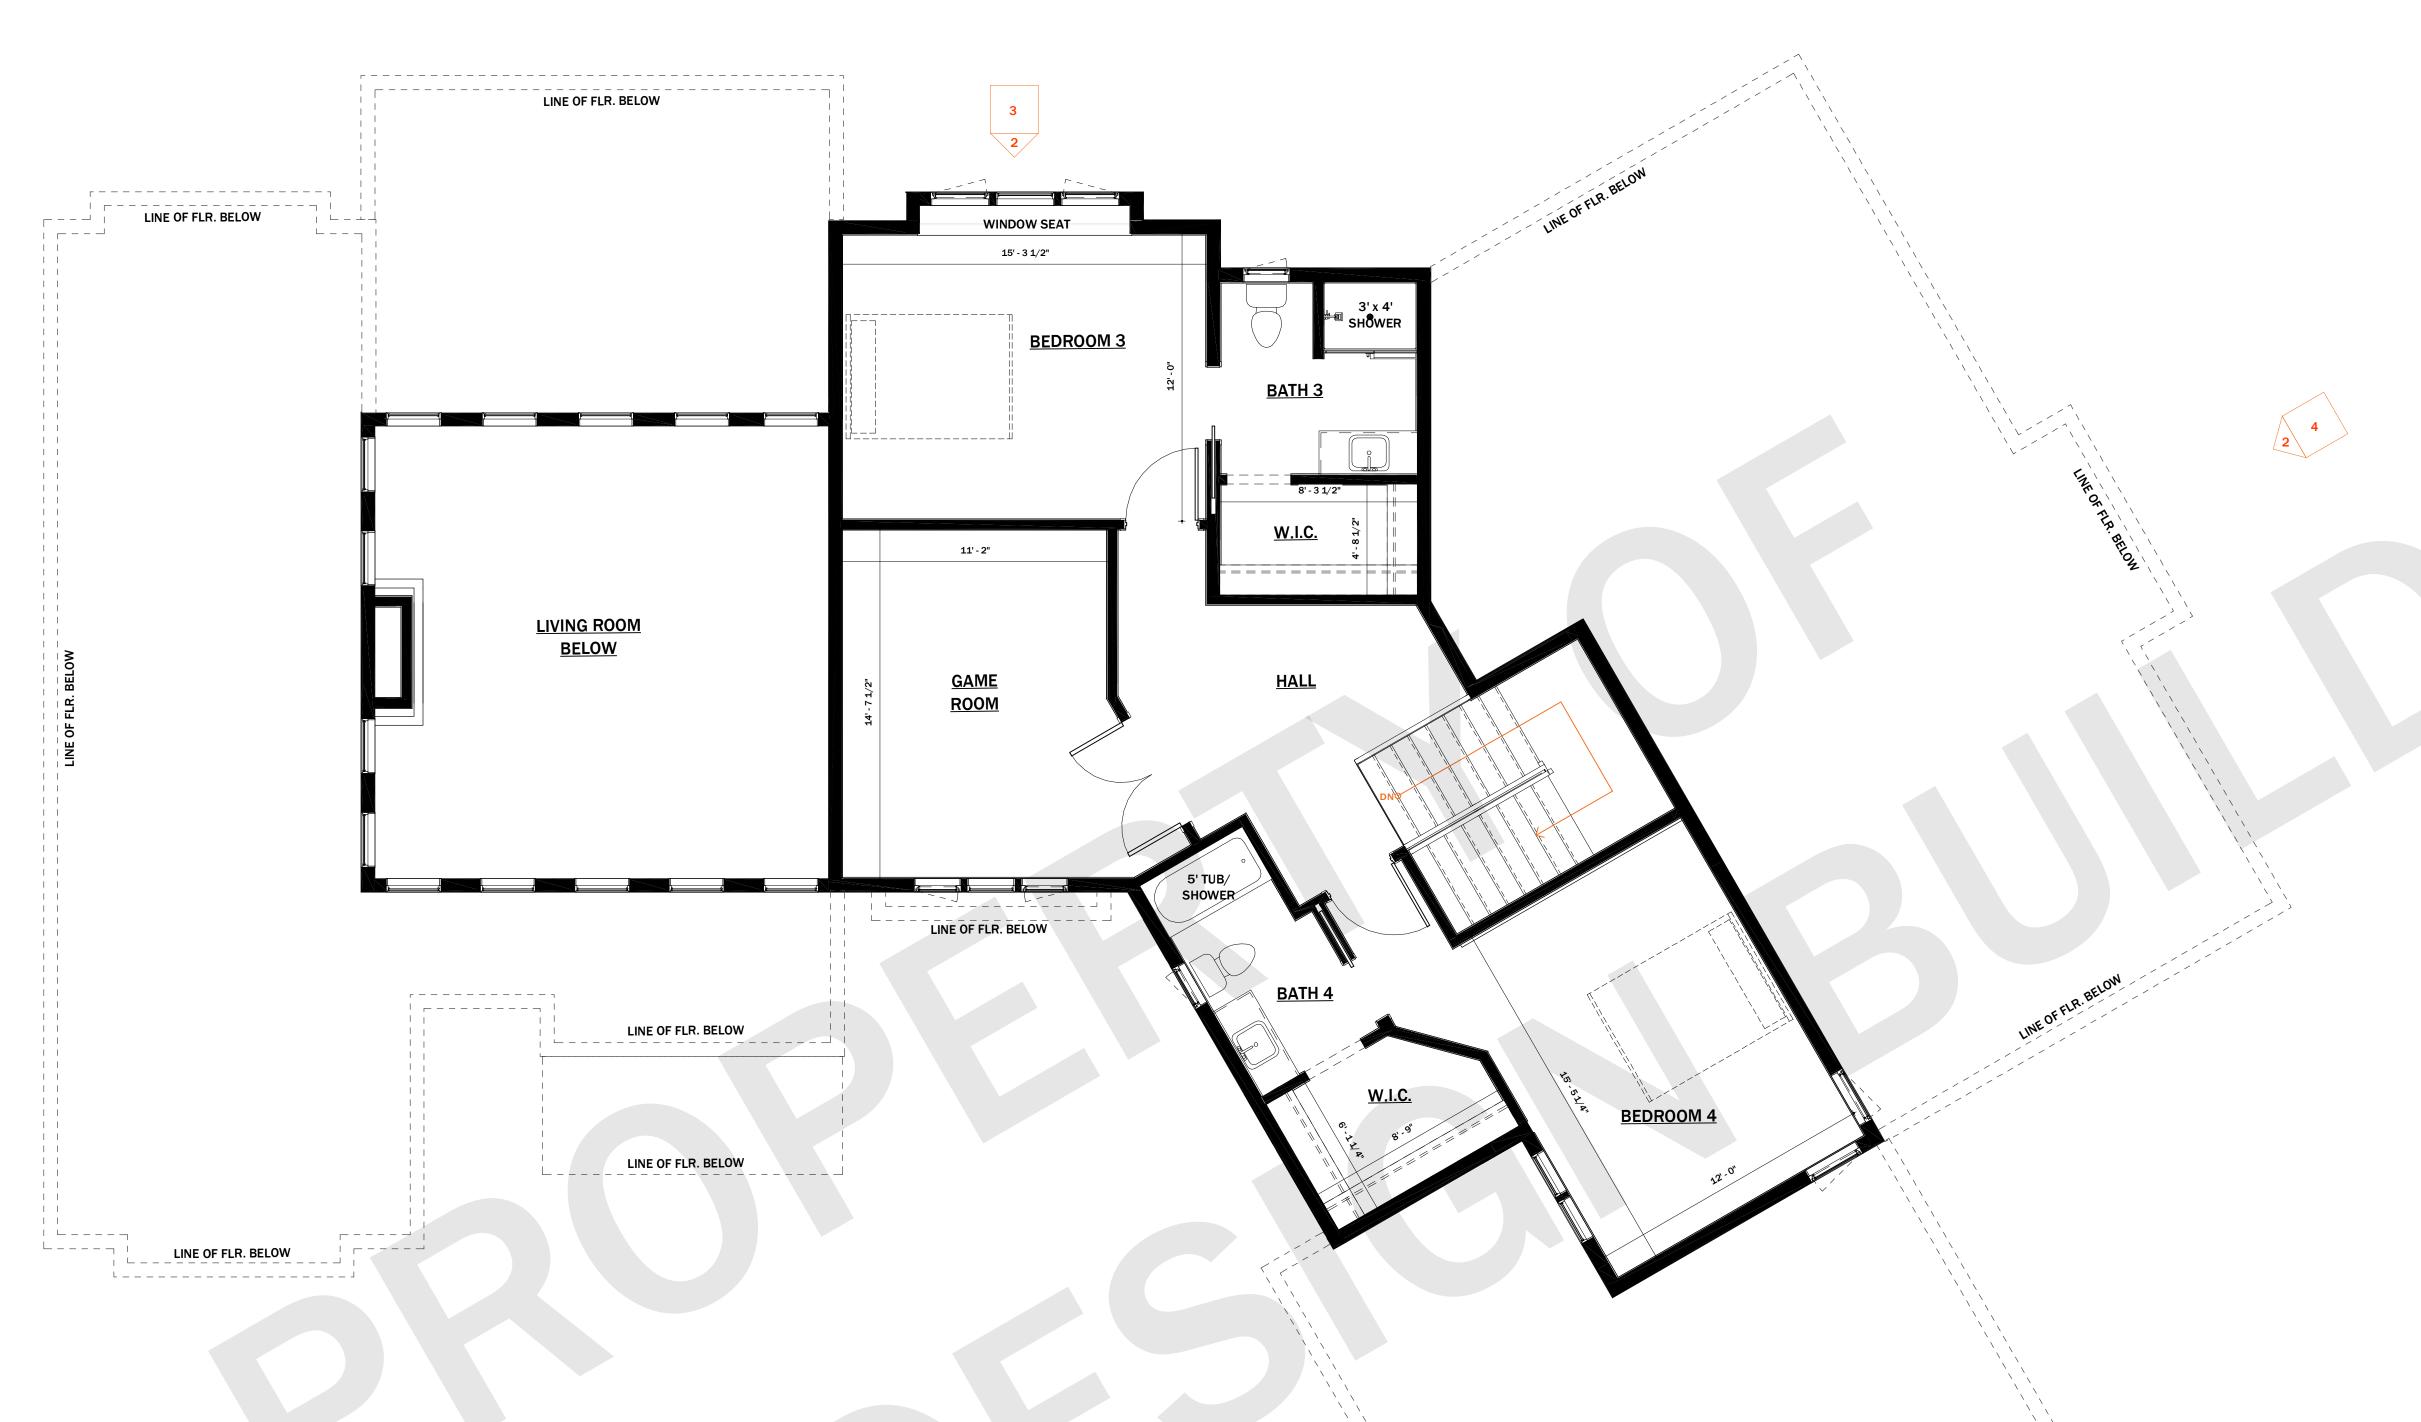

SECOND FLOOR BROCHURE PLAN

SCALE: 1/4" = 1'-0"

2

waredesignbuild.com @

WARE DESIGN
BUILD

PROJECT:
NEW
CONSTRUCTION

UPLAND RIDGE LOT #9 NEW BERLIN, WI

PRELIM. 2.20.202
REVISIONS 3.2.202