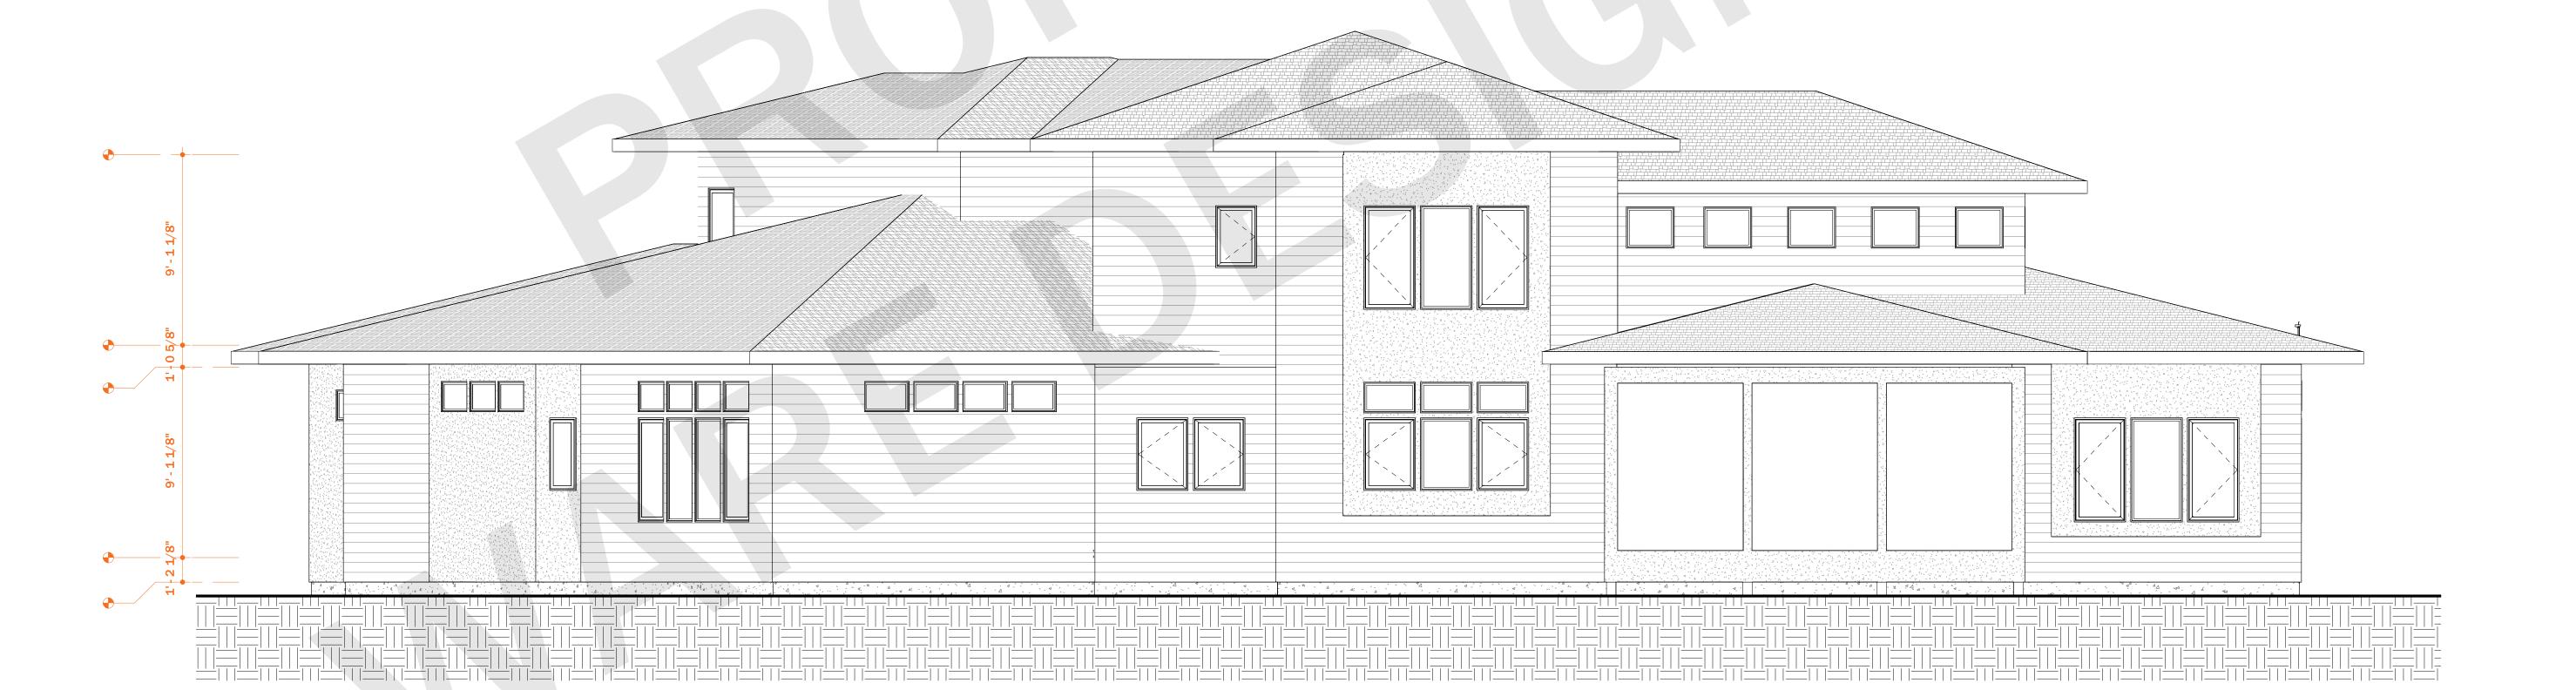

EXTERIOR ELEVATIONS

SCALE: 1/4" = 1'-0"

3

FRONT ELEVATION

SCALE: 1/4" = 1'-0"

**BUILD** 

## PROJECT: CONSTRUCTION

UPLAND RIDGE LOT #9 NEW BERLIN, WI

**REVISION** 

NOTES:

LEFT ELEVATION SCALE: 1/4" = 1'-0"

> Second Floor +11' - 3 7/8" Top of First Floor +10' - 3 1/4" © COPYRIGHT 2019 WARE DESIGN BUILD ALL RIGHTS RESERVED. **EXTERIOR** Top of Foundation +0' - 0"

Top of Second Floor +20' - 5"

First Floor +1' - 2 1/8"

RIGHT ELEVATION

SCALE: 1/4" = 1'-0"

THIS DOCUMENT, IDEAS AND DESIGN INCORPORATED HEREIN ARE THE PROPERTY OF WARE DESIGN BUILD AND ARE NOT TO BE USED WHOLE OR IN PART WITHOUT THE WRITTEN CONSENT OF WARE DESIGN BUILD