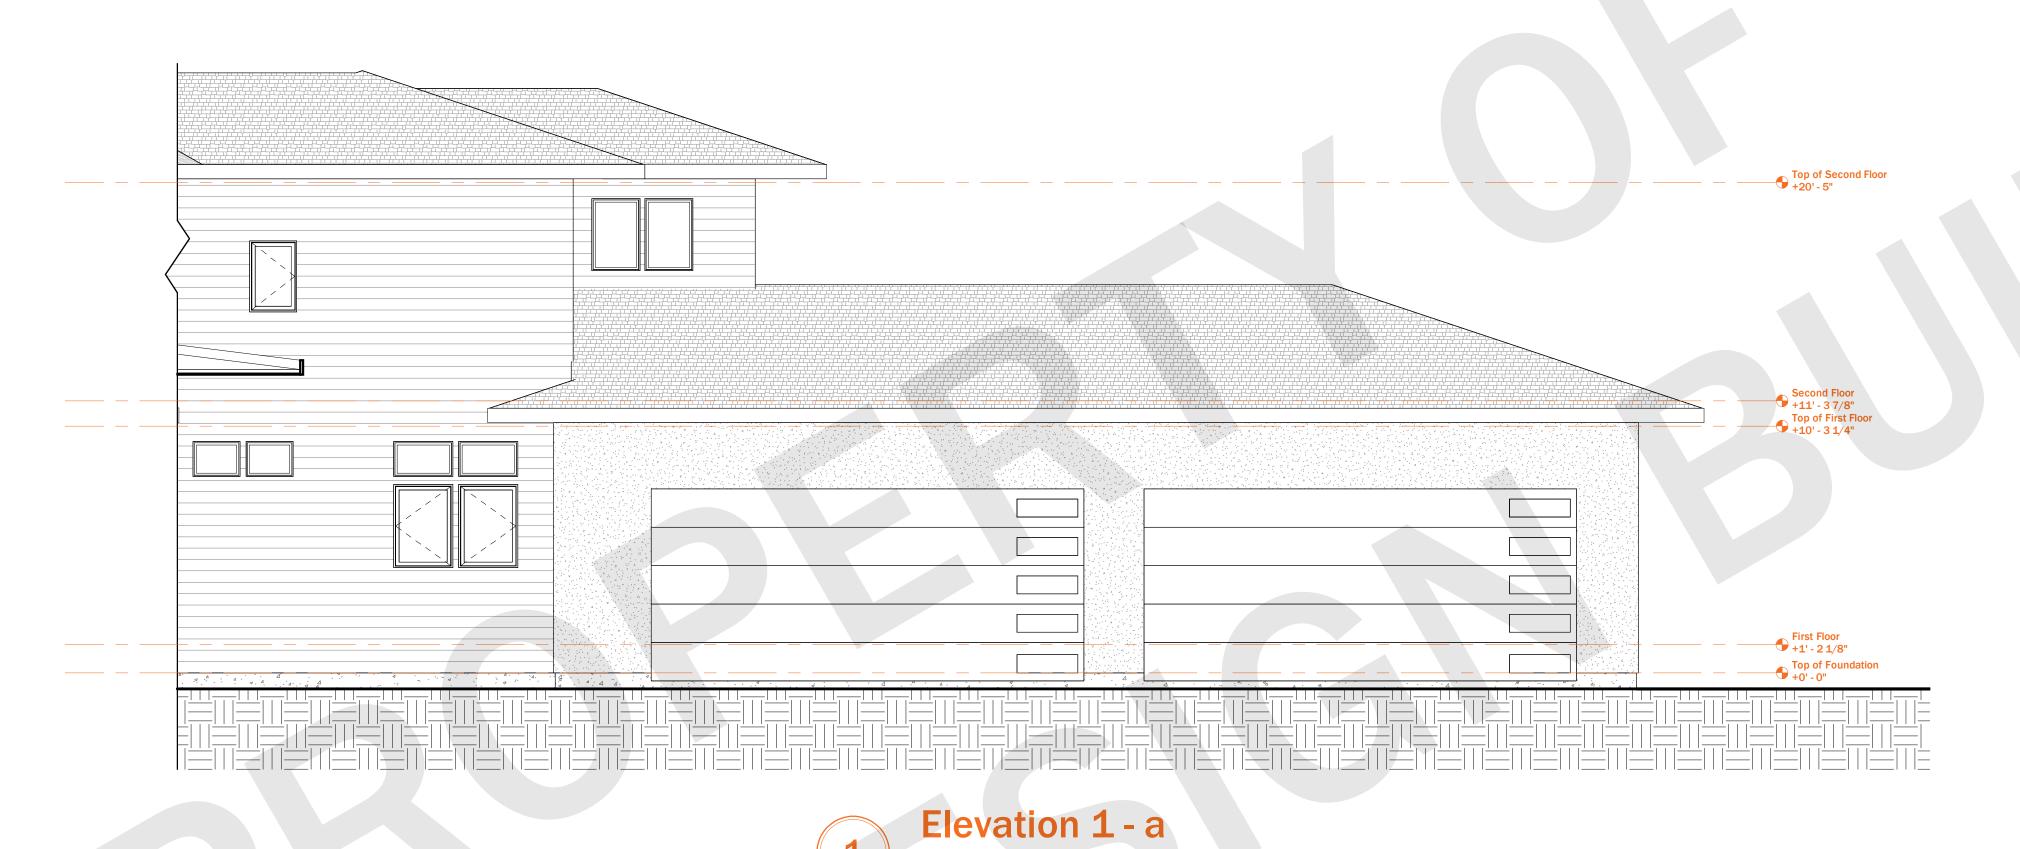

## PROJECT: CONSTRUCTION

UPLAND RIDGE LOT #9 NEW BERLIN, WI

**REVISION** 

NOTES:

LEFT ELEVATION SCALE: 1/4" = 1'-0"

> Second Floor +11' - 3 7/8" Top of First Floor +10' - 3 1/4" © COPYRIGHT 2019 WARE DESIGN BUILD ALL RIGHTS RESERVED. **EXTERIOR** Top of Foundation +0' - 0"

Top of Second Floor +20' - 5"

First Floor +1' - 2 1/8"

RIGHT ELEVATION

SCALE: 1/4" = 1'-0"

THIS DOCUMENT, IDEAS AND DESIGN INCORPORATED HEREIN ARE THE PROPERTY OF WARE DESIGN BUILD AND ARE NOT TO BE USED WHOLE OR IN PART WITHOUT THE WRITTEN CONSENT OF WARE DESIGN BUILD